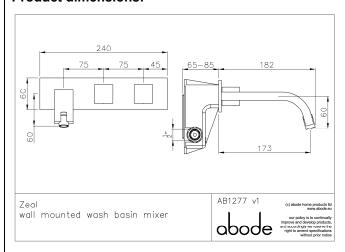

## Product dimensions:

• Overall Height / projection: 182 mm

• Exit reach: 173 mm • Exit height: 60 mm Centre distance(s):

• Base diameter(s): 240 x 60 mm Product mounted where: Wall

• Recommended hole diameter: 250 x 145 mm

• Min. fitting depth required: 65 - 85 mm

· Max. surface depth: