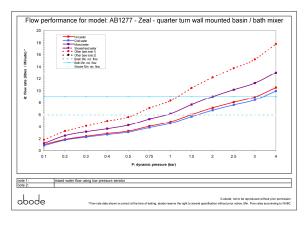

# Product flow characteristics:

- Min / Max water pressure: 1 basin & 2 bath / 5 bar • Part G mixed flow rate at 3 bar (I/m): 11.24
- Max water temperature: 70° C
- Product flow characteristics: Single flow
- Aerator type: Plastic honeycomb • Includes output diverter?: No
- Control valve type: 1/2" QT CD (8-20)
- Non return valve position: • Mesh particle filter size:
- Inlet / outlet size: 1/2" F / M15
- Inlet type / length: Flexi / 310 mm
- Shower hose type / length: